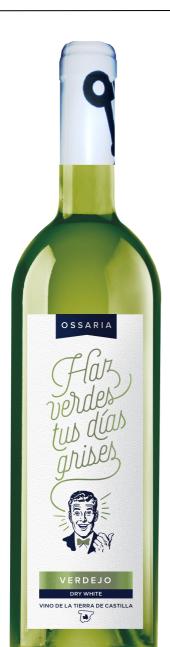

# **OSSARIA**

# Vino de la tierra de castilla

#### **GRAPE VARIETY:**

**VERDEJO** 

#### **ORGANOLEPTIC FEATURES:**

**SERVING TEMPERATURE:** 

**APPEARANCE:** Pale yellow with green hints. **AROMA:** Tropical fruit, fresh and long-lasting. **PALATE:** Fruity, soft and very fresh.